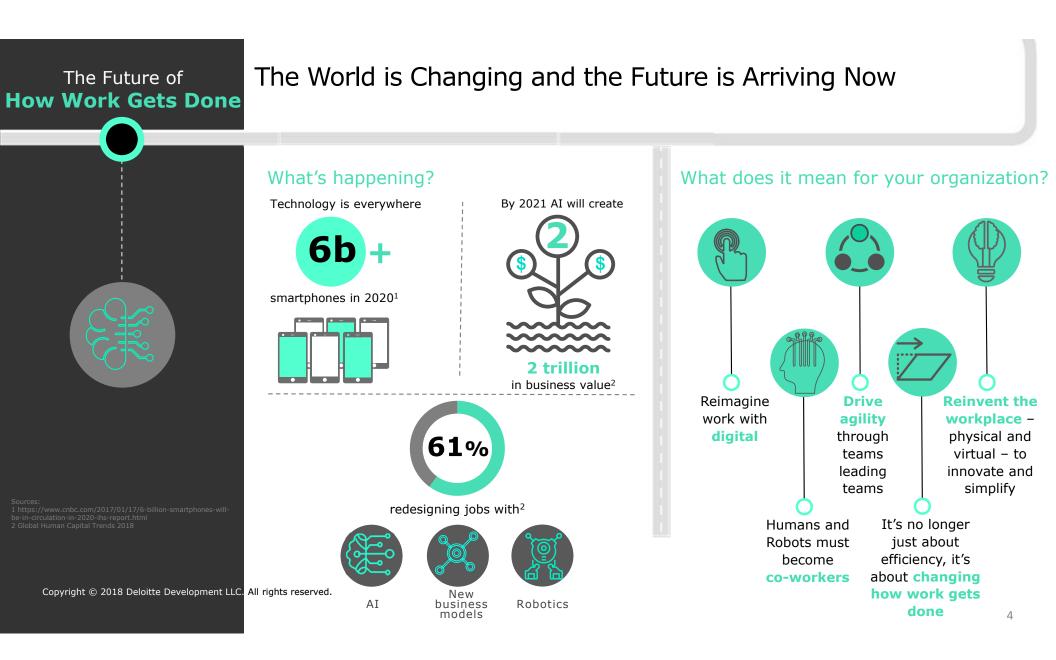

### The World is Changing and the Future is Arriving Now

Disruptive forces sharply drive how we live and how we work, creating an imperative for new solutions.