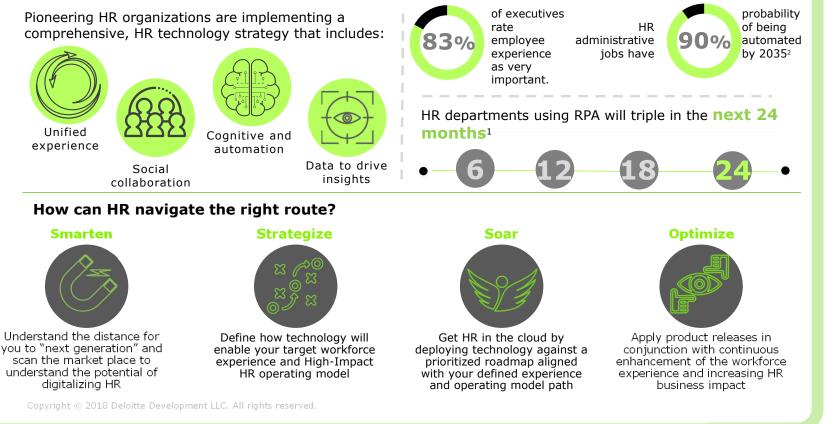

### The World is Changing and the Future is Arriving Now

Disruptive forces sharply drive how we live and how we work, creating an imperative for new solutions.

#### What's happening?

Advanced technology is critical to survival, and organizations realize core cloud platforms are not the singular answer

<sup>1</sup> HfS, The HR Power Tools 6-Pack for High-Impact Service Delivery, June 2017) <sup>2</sup> Frey, C. B., & Obsorne, M. A. (2017). The future of employment: how susceptible are jobs to computerisation?. Technological Forecasting and Social Change, 114, 254-280. Need Source for 83% stat